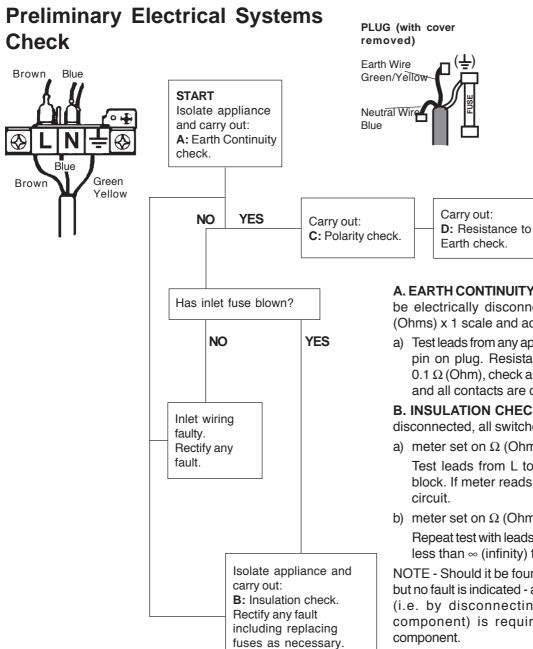

# **Fault Finding**

N Carry out: Electricity supply should now be

SOCKET

(face view)

satisfactory.

- A. EARTH CONTINUITY CHECK Appliance must be electrically disconnected - meter set on  $\Omega$ (Ohms) x 1 scale and adjust zero if necessary.
- a) Test leads from any appliance earth point to earth pin on plug. Resistance should be less than  $0.1 \Omega$  (Ohm), check all earth wires for continuity and all contacts are clean and tight.
- B. INSULATION CHECK Appliance electrically disconnected, all switches ON.
- a) meter set on  $\Omega$  (Ohms) x 1 scale. Test leads from L to N in appliance terminal block. If meter reads «0» then there is a short
- b) meter set on  $\Omega$  (Ohm) x 100 scale. Repeat test with leads from L to E. If meter reads less than  $\infty$  (infinity) there is a fault.

NOTE - Should it be found that the fuse has failed but no fault is indicated - a detailed continuity check (i.e. by disconnecting and checking each component) is required to trace the faulty

It is possible that a fault could occur as a result of local burning/arcing but no fault could be found under test. However a detailed visual inspection should reveal evidence of burning around the fault.